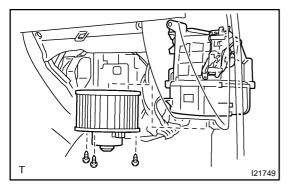

## 4. INSTALL BLOWER MOTOR

- (a) Install the motor with the 3 screws.
- (b) Connect the motor connector to the blower motor.
- 5. INSTALL GLOVE COMPARTMENT PARTS (See page BO-52)

AC3FD-01