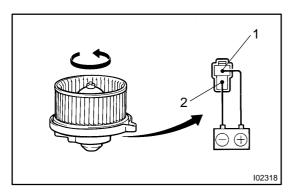

## 3. INSPECT BLOWER MOTOR OPERATION

Connect the positive (+) lead from the battery to terminal 1 and the negative (–) lead to terminal 2, then check that the motor operations smoothly.

If operation is not as specified, replace the blower motor.