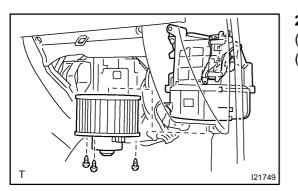

## 2. REMOVE BLOWER MOTOR

- (a) Disconnect the motor connector from the blower motor.
- (b) Remove the 3 screws and motor.