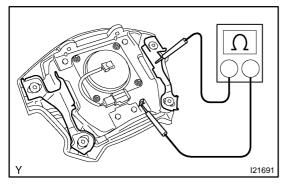

## 1. INSPECT HORN SWITCH

(a) Check that no continuity exists between the horn contact plate and body ground.

BE24R-01

(b) Check that continuity exists between the horn contact plate and body ground when the horn contact plate is pressed against the steering spoke assembly.

If continuity is not as specified, repair or replace the steering wheel or wire harness as necessary.