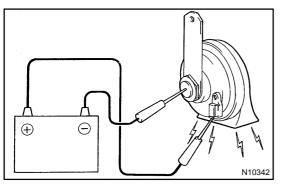

## 2. INSPECT HORN OPERATION

Connect the positive (+) lead from the battery to the terminal and negative (-) lead to the horn body and check that the horn blows.

If operation is not as specified, replace the horn.