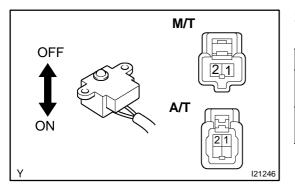

## 2. **INSPECT KEY UNLOCK WARNING SWITCH** CONTINUITY

| Condition                   | Tester connection | Specified condition |
|-----------------------------|-------------------|---------------------|
| Switch OFF<br>(Key removed) | _                 | No continuity       |
| Switch ON<br>(Key set)      | 1 – 2             | Continuity          |

If continuity is not as specified, replace the switch.