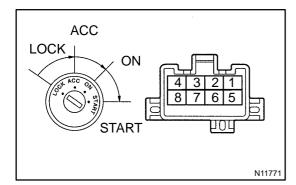

## **INSPECTION** 1.

| INSPECT IGNITION SWITCH CONTINUITY |                   |                     |  |
|------------------------------------|-------------------|---------------------|--|
| Switch position                    | Tester connection | Specified condition |  |
| LOCK                               | _                 | No continuity       |  |
| ACC                                | 2-3               | Continuity          |  |
| ON                                 | 2-3-4<br>6-7      | Continuity          |  |
| START                              | 1-2-4<br>6-7-8    | Continuity          |  |

BE24B-01

If continuity is not as specified, replace the switch.