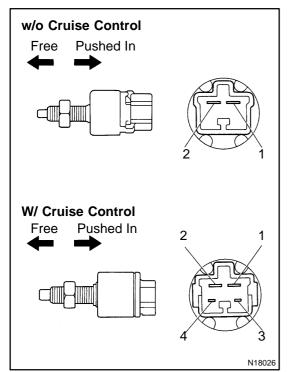

## **INSPECTION** INSPECT STOP LIGHT SWITCH CONTINUITY w/o Cruise control:

| Switch position      | Tester connection | Specified condition |
|----------------------|-------------------|---------------------|
| Switch pin free      | 1 – 2             | Continuity          |
| Switch pin pushed in | 1 – 2             | No continuity       |
|                      |                   |                     |

## If continuity is not as specified, replace the switch. **w/ Cruise control:**

| Switch position      | Tester connection | Specified condition |
|----------------------|-------------------|---------------------|
| Switch pin free      | 1 – 2             | Continuity          |
| Switch pin pushed in | 1 – 2             | No continuity       |
| Switch pin free      | 3 – 4             | No continuity       |
| Switch pin pushed in | 3 – 4             | Continuity          |

If continuity is not as specified, replace the switch.

BE24G-01