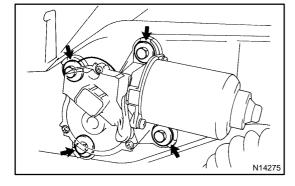

### 4. REMOVE WIPER MOTOR

Disconnect the connector, then unfasten the 4 bolts and remove the motor.