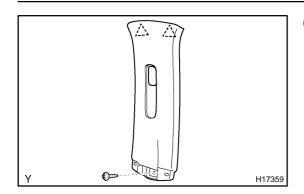

### 7. REMOVE FRONT PILLAR GARNISHES

- (a) Disconnect the weatherstrip around the front pillar garnish.
- (b) W/Assist grip:
  - Remove the 2 plugs and 2 bolts and assist grip.
- (c) Remove the front pillar garnish and 2 clips.
- 8. REMOVE REAR DOOR WEATHER STRIPS