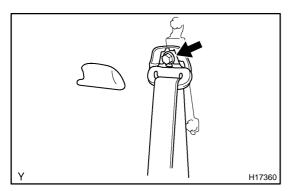

# 11. REMOVE MAP LAMP AND MIRROR

(a) Using a screwdriver, remove the cover.

(b) Remove the 4 screws, map lamp and mirror, disconnect the connector.

2003 TOYOTA TACOMA (RM1002U)

Author: Date: 2438

## 12. REMOVE ROOM LAMP

(a) Using a screwdriver, remove the cover.

(b) Remove the 2 screws, and room lamp, disconnect the connector.