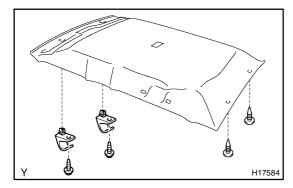

### 15. REMOVE ROOF HEADLINING

Remove the 2 screws, 2 sun visor holders, 2 clips and roof headlining from the passenger door.

Author: Date: 2439