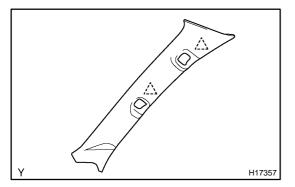

### 10. REMOVE REAR QUARTER GARNISHES

- (a) Disconnect the rear outer seat belt.
  - (1) Using a screwdriver, open the cover and remove the 2 bolts.
  - (2) Disconnect the seat belt from the garnish.

- (b) Using a screwdriver, remove the back panel upper garnish.
- (c) Using a screwdriver, remove the rear quarter garnish.