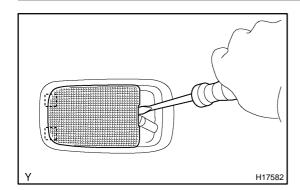

## 12. REMOVE ROOM LAMP

(a) Using a screwdriver, remove the cover.

(b) Remove the 2 screws, and room lamp, disconnect the connector.