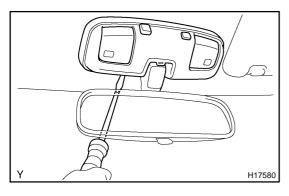

# 11. REMOVE MAP LAMP AND MIRROR

(a) Using a screwdriver, remove the cover.

(b) Remove the 4 screws, map lamp and mirror, disconnect the connector.

2003 TOYOTA TACOMA (RM1002U)

Author: Date: 2438