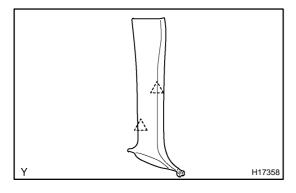

### 9. REMOVE UPPER CENTER PILLAR GARNISHES

- (a) Disconnect the front outer seat belt.Using a screwdriver, remove the cover and bolts and disconnect the seat belt.
- (b) Remove the 4 bolts and front scuff plate.
- (c) Remove the 2 bolts and rear scuff plate.

(d) Using a screwdriver, remove the lower center pillar garnish.

2003 TOYOTA TACOMA (RM1002U)

Author: Date: 2437

(e) Using a screwdriver, remove the screw, upper center pillar garnish.