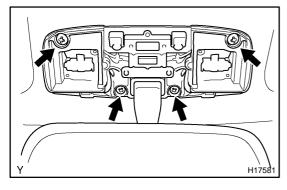

## 14. REMOVE SUN VISORS

- (a) Remove the 2 screws and sun visor.
- (b) Remove the other one.