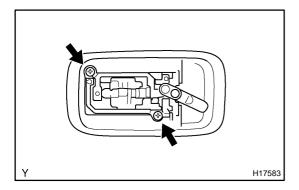

## 12. REMOVE ROOM LAMP

(a) Using a screwdriver, remove the cover.

(b) Remove the 2 screws, and room lamp, disconnect the connector.