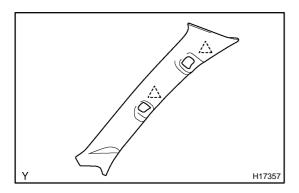

# 5. REMOVE FRONT PILLAR GARNISHES

- (a) RH:
  - Remove the 2 plugs, 2 bolts and assist grip.
- (b) Remove the door opening trim around the front pillar.
- (c) Using a screwdriver, remove the front pillar garnishes.