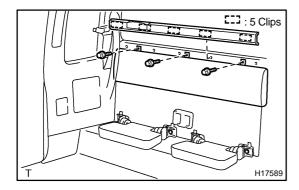

# 1. REMOVE BACK PANEL UPPER GARNISH AND REAR SEAT BACK

- (a) Using a screwdriver, remove the garnish.
- (b) Remove the 3 bolts and rear seat back.

Torque: 18 N-m (185 kgf-cm, 13 ft-lbf)

#### 2. REMOVE BACK PANEL LOWER GARNISH

Using a screwdriver, remove the garnish.