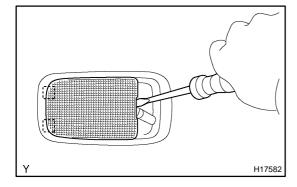

#### 6. REMOVE ROOM LIGHT

(a) Using a screwdriver, remove the room light cover.

(b) Remove the 2 screws and room light, then disconnect the connecter.