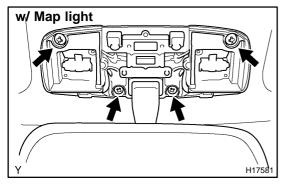

#### 7. REMOVE INNER REAR VIEW MIRROR

- (a) Using a screwdriver, remove the cover.
- (b) w/o map light:

Remove the 2 screws and mirror.

(c) w/ map light:

Remove the 4 screws and mirror with map light, then disconnect the connecter.