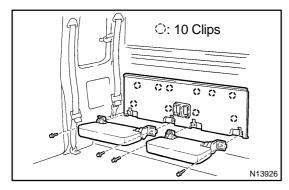

# 3. REMOVE REAR SEAT CUSHIONS

Remove the 4 bolts and rear seat cushions.

Torque: 18 N·m (185 kgf-cm, 13 ft-lbf)

- 4. REMOVE QUARTER TRIMS
- (a) Remove the 4 screws and scuff plate.
- (b) Remove the door opening trim around the quarter trim.
- (c) Remove the 2 cover and 2 bolts, disconnect the front seat outer belt.
- (d) Using a screwdriver, open the seat belt anchor cover.
- (e) Remove the 2 bolts and disconnect the rear seat outer belt.
- (f) Remove the screw and coat hook.