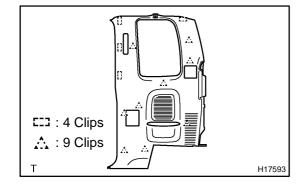

# 3. REMOVE REAR SEAT CUSHIONS

Remove the 4 bolts and rear seat cushions.

Torque: 18 N·m (185 kgf-cm, 13 ft-lbf)

- 4. REMOVE QUARTER TRIMS
- (a) Remove the 4 screws and scuff plate.
- (b) Remove the door opening trim around the quarter trim.
- (c) Remove the 2 cover and 2 bolts, disconnect the front seat outer belt.
- (d) Using a screwdriver, open the seat belt anchor cover.
- (e) Remove the 2 bolts and disconnect the rear seat outer belt.
- (f) Remove the screw and coat hook.

(g) Using a screwdriver, pry and remove the quarter trim.

2003 TOYOTA TACOMA (RM1002U)

Author: Date: 2432