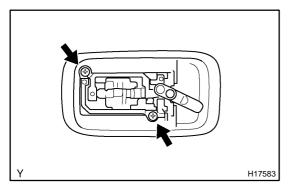

#### 6. REMOVE ROOM LIGHT

(a) Using a screwdriver, remove the room light cover.

(b) Remove the 2 screws and room light, then disconnect the connecter.