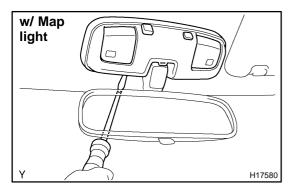

#### 7. REMOVE INNER REAR VIEW MIRROR

- (a) Using a screwdriver, remove the cover.
- (b) w/o map light:

Remove the 2 screws and mirror.

(c) w/ map light:

Remove the 4 screws and mirror with map light, then disconnect the connecter.