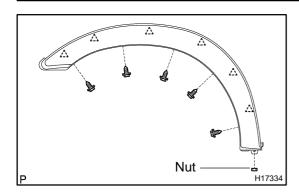

## **REMOVAL**

- 1. Large Over Fender:
  - REMOVE FRONT FENDER WHEEL OPENING MOULDING
- (a) Remove the 3 bolts and mudguard.
- (b) Remove the 5 screws, nut and front fender wheel opening moulding.
- 2. Small Over Fender:

## REMOVE FRONT FENDER WHEEL OPENING MOULDING

- (a) Remove the 3 bolts and mudguard.
- (b) Remove the 6 screws, nut and front fender wheel opening moulding.