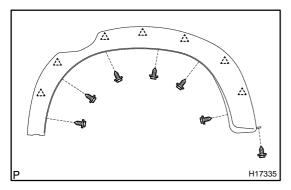

## 3. Large Over Fender:

REMOVE QUARTER WHEEL OPENING MOULDING

Remove the 7 screws and quarter wheel opening moulding.

4. Small Over Fender:

REMOVE QUARTER WHEEL OPENING MOULDING

Remove the 6 screws and quarter wheel opening moulding.