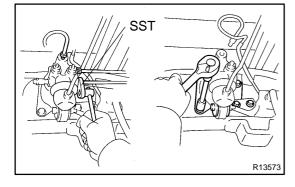

## 2. REMOVE LSP & BV ASSEMBLY

(a) Using SST, disconnect the brake lines from the valve body.

SST 09023-00100

- (b) 2WD (except pre runner):Remove the clip from the flexible hose bracket.
- (c) 2WD (except pre runner): Remove the 3 valve bracket mounting bolts and spacer, and remove the LSP & BV assembly.
- (d) 4WD and pre runner:
  Remove the 3 valve bracket mounting bolts, spacer and flexible hose bracket mounting bolt, and remove the LSP & BV assembly and flexible hose bracket.