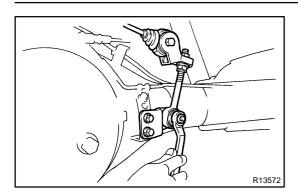

## 1. DISCONNECT SHACKLE NO. 2 FROM BRACKET

- (a) Remove the nut and disconnect the shackle No. 2.
- (b) Remove the cushion retainer, 2 cushions and collar.