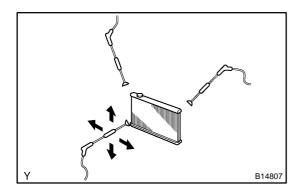

## **INSPECT FINS FOR BLOCKAGE**

If fins are clogged, wash them with water or a steam cleaner and dry with compressed air.

- If the fins are bent, straighten them with a screwdriver or pliers.
- Never apply water directly onto the electronic components.

2003 TOYOTA TACOMA (RM1002U)

Author: Date: 1445