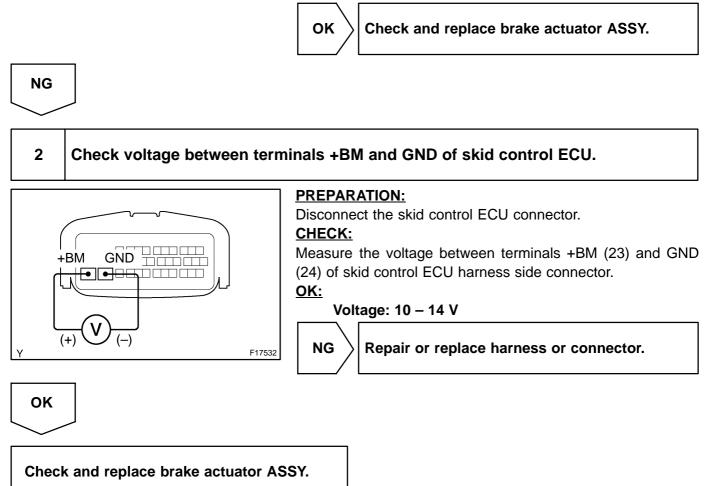

# **INSPECTION PROCEDURE**

HINT:

Start the inspection from step 1 in case of using the hand-held tester and start from step 2 in case of not using hand-held tester.

## Check output value of the ABS pump motor.