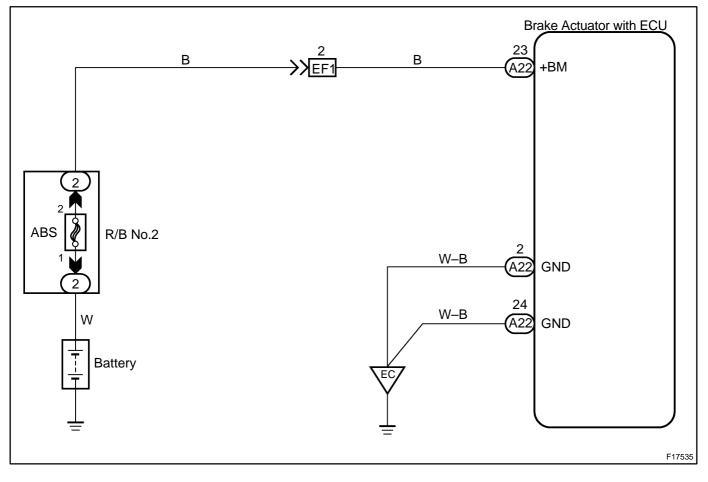

# WIRING DIAGRAM

DIB1C-01

# **CIRCUIT DESCRIPTION**

| DTC No.    | DTC Detecting Condition                                                 | Trouble Area                     |
|------------|-------------------------------------------------------------------------|----------------------------------|
| C1251 / 51 | ABS actuator pump motor is not operating normally during initial check. | ABS pump motor<br>• Wire harness |