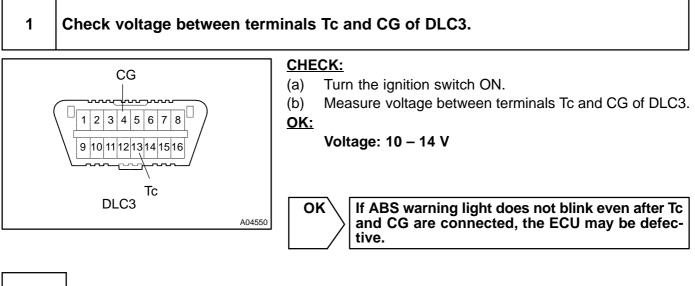

## **INSPECTION PROCEDURE**

NG

| 2                                      | Check for open and short in harness and connector between skid control ECU and DLC3, DLC3 and body ground (See page IN–28). |
|----------------------------------------|-----------------------------------------------------------------------------------------------------------------------------|
|                                        | NG Repair or replace harness or connector.                                                                                  |
| ОК                                     |                                                                                                                             |
| Check and replace brake actuator ASSY. |                                                                                                                             |