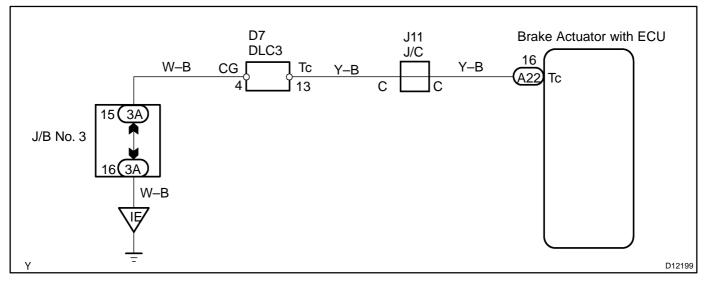

## **CIRCUIT DESCRIPTION**

Connecting terminals Tc and CG of the DLC3 causes the ECU to display the DTC by flashing the ABS warning light.

## WIRING DIAGRAM