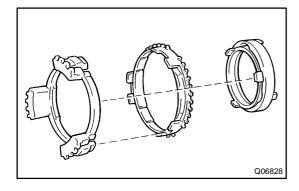

## INSTALL SYNCHRONIZER RING ASSEMBLY TO HUB SLEEVE NO.3

- (a) Put the key spring to the hole of the shifting key.
- (b) Push the 3 shifting keys with the 3 key springs to the reverse synchronizer ring.
- (c) Install the synchronizer cone ring to the reverse synchronizer pull ring and turn the pull ring.

- (d) Install the 5th synchronizer ring.
- (e) Install the reverse synchronizer ring.

(f) Turn the reverse synchronizer pull ring.

(g) While pushing the 3 shifting keys, install the synchronizer ring assembly to the hub sleeve No.3.