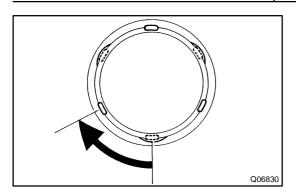

- (d) Install the 5th synchronizer ring.
- (e) Install the reverse synchronizer ring.

(f) Turn the reverse synchronizer pull ring.

(g) While pushing the 3 shifting keys, install the synchronizer ring assembly to the hub sleeve No.3.