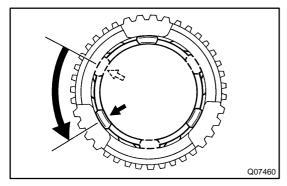

- (d) Install the 5th synchronizer ring.
- (e) Install the reverse synchronizer ring.

(f) Turn the reverse synchronizer pull ring.

(g) While pushing the 3 shifting keys, install the synchronizer ring assembly to the hub sleeve No.3.