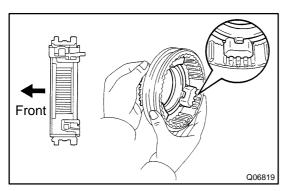

## INSTALL SYNCHRONIZER RING ASSEMBLY TO HUB SLEEVE NO.3

- (a) Put the key spring to the hole of the shifting key.
- (b) Push the 3 shifting keys with the 3 key springs to the reverse synchronizer ring.
- (c) Install the synchronizer cone ring to the reverse synchronizer pull ring and turn the pull ring.

- (d) Install the 5th synchronizer ring.
- (e) Install the reverse synchronizer ring.

(f) Turn the reverse synchronizer pull ring.

(g) While pushing the 3 shifting keys, install the synchronizer ring assembly to the hub sleeve No.3.