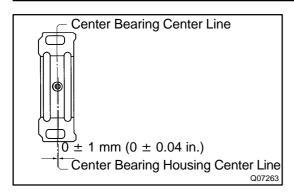

## HINT:

- Propeller shaft (pre runner) and rear propeller shaft (4WD) of 3-joint type:
  - Center bearing center line and the center bearing housing center line must be adjusted within  $0 \pm 1$  mm ( $0 \pm 0.04$  in.) of each other in the vehicles front and rear direction when the vehicle is unloaded.
- Propeller shaft (pre runner) and rear propeller shaft (4WD) of 3-joint type:
  - When adjusting the center bearing housing center line, it should be perpendicular to the axis of front propeller shaft.
- With a grease gun, pump grease into each fitting until it begins to flow around the oil seal.