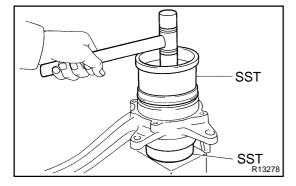

Torque: 18 N·m (185 kgf·cm, 13 ft-lbf)

(b) Using SST and a press, install the axle hub to the steering knuckle.

SST 09649-17010