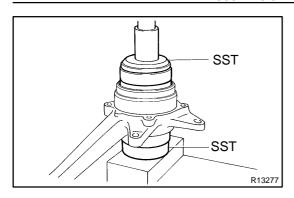

#### 1. INSTALL NEW BEARING

- (a) Using SST and a press, install a new bearing to the steering knuckle.
  - SST 09527-17011, 09950-60020 (09951-00910)
- (b) Using snap ring pliers, install a snap ring.