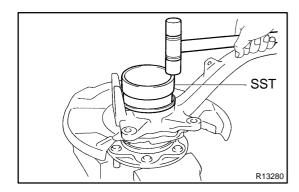

### **INSTALL NEW LOCK NUT**

(a) Using SST, install and torque a new lock nut to the axle hub.

SST 09318-12010

Torque: 274 N·m (2,800 kgf·cm, 203 ft·lbf)

(b) Using a chisel and hammer, stake the lock nut.