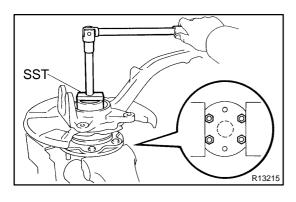

### **INSTALL NEW LOCK NUT**

(a) Using SST, install and torque a new lock nut to the axle hub.

SST 09318-12010

Torque: 274 N·m (2,800 kgf·cm, 203 ft·lbf)

(b) Using a chisel and hammer, stake the lock nut.