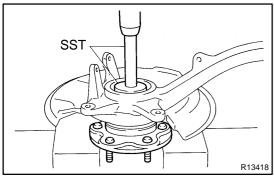

Torque: 18 N·m (185 kgf·cm, 13 ft-lbf)

(b) Using SST and a press, install the axle hub to the steering knuckle.

SST 09649-17010