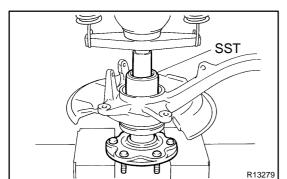

## 2. INSTALL NEW OIL SEAL (OUTSIDE)

- (a) Using SST and a plastic hammer, install a new oil seal (outside).
  - SST 09223-15030, 09527-17011
- (b) Coat the oil seal lip with MP grease.
- 3. INSTALL AXLE HUB TO STEERING KNUCKLE
- (a) Install the dust cover to the steering knuckle with the 4 bolts.