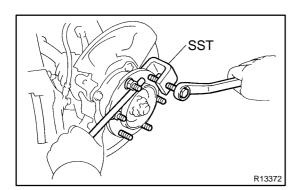

## FRONT WHEEL HUB BOLT (4WD and PRE RUNNER) REPLACEMENT

SA1G7-02

HINT:

Pre runner is the model described below. RZN191L–TRPDKAB, RZN196L–CRPDKAB, RZN196L–PRPDKAB, VZN195L–CRPDKAB, VZN195L–PRPDKAB

- 1. REMOVE FRONT WHEEL
- 2. REMOVE BRAKE CALIPER AND DISC (See page SA-24)



## 3. REMOVE HUB BOLT

Using SST, remove the hub bolt. SST 09650–17011



## 4. INSTALL HUB BOLT

- (a) Install a washer and nut to a new hub bolt as shown in the illustration.
- (b) Using a hammer handle or an equivalent to hold, install the bolt by torquing the nut.
- 5. INSTALL BRAKE DISC AND CALIPER (See page SA-30)
- 6. INSTALL FRONT WHEEL Torque: 110 N·m (1,150 kgf·cm, 83 ft·lbf)
- 7. DEPRESS BRAKE PEDAL SEVERAL TIMES