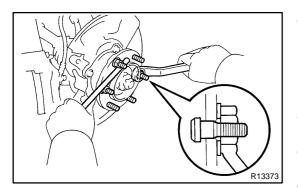

## 4. INSTALL HUB BOLT

- (a) Install a washer and nut to a new hub bolt as shown in the illustration.
- (b) Using a hammer handle or an equivalent to hold, install the bolt by torquing the nut.
- 5. INSTALL BRAKE DISC AND CALIPER (See page SA-30)
- 6. INSTALL FRONT WHEEL Torque: 110 N·m (1,150 kgf·cm, 83 ft·lbf)
- 7. DEPRESS BRAKE PEDAL SEVERAL TIMES