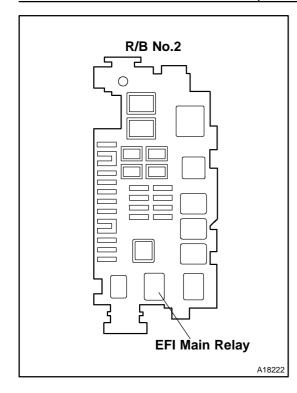

## EFI MAIN RELAY INSPECTION

SF03R-04

1. REMOVE EFI MAIN RELAY (Marking: EFI)



## 2. INSPECT EFI MAIN RELAY

- (a) Inspect the relay continuity.
  - (1) Using an ohmmeter, check that there is continuity between terminals 1 and 2.

If there is no continuity, replace the relay.

(2) Check that there is no continuity between terminals 3 and 5.

If there is continuity, replace the relay.



- (b) Inspect the relay operation.
  - (1) Apply battery positive voltage across terminals 1 and 2.
  - (2) Using an ohmmeter, check that there is continuity between terminals 3 and 5.

If there is no continuity, replace the relay.

3. REINSTALL EFI MAIN RELAY

Author: Date: 1348