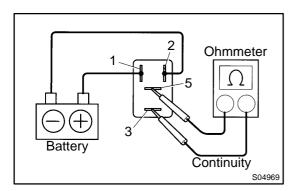

If there is continuity, replace the relay.

- (b) Inspect the relay operation.
  - (1) Apply battery positive voltage across terminals 1 and 2.
  - (2) Using an ohmmeter, check that there is continuity between terminals 3 and 5.

If there is no continuity, replace the relay.

3. REINSTALL EFI MAIN RELAY

Author: Date: 1348