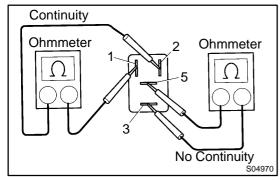

## 2. INSPECT EFI MAIN RELAY

- (a) Inspect the relay continuity.
  - (1) Using an ohmmeter, check that there is continuity between terminals 1 and 2.

If there is no continuity, replace the relay.

(2) Check that there is no continuity between terminals 3 and 5.

If there is continuity, replace the relay.

- (b) Inspect the relay operation.
  - (1) Apply battery positive voltage across terminals 1 and 2.
  - (2) Using an ohmmeter, check that there is continuity between terminals 3 and 5.