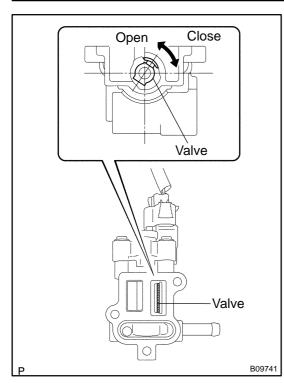

## **INSPECT IAC VALVE OPERATION**

- a) Check that the IAC valve is halfly opened.
- (b) Connect the IAC valve connector to the IAC valve.
- (c) Disconnect the ECT sensor connector from the ECT sensor.
- (d) Turn the ignition switch ON.
- (e) Check that the IAC valve moves.

## HINT:

Repeat connecting and disconnecting of IAC valve connector several times and check the operation of the valve.

If operation is not as specified, replace the IAC valve.

- (f) Turn the ignition switch OFF.
- (g) Reconnect the ECT sensor connector to the ECT sensor.
- (h) Disconnect the IAC valve connector from the IAC valve.