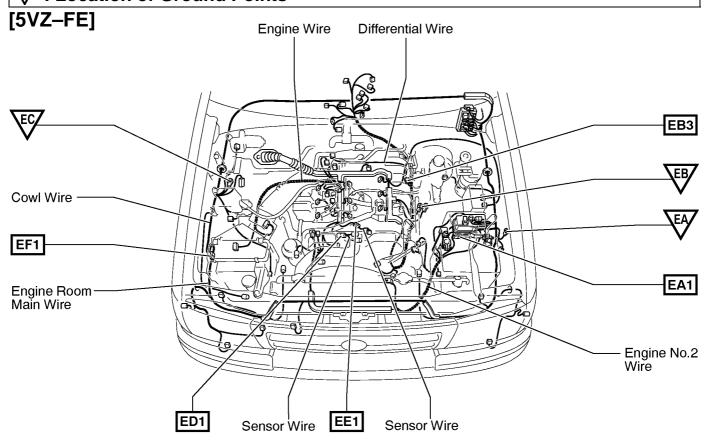

#### **G ELECTRICAL WIRING ROUTING**

☐ : Location of Connector Joining Wire Harness and Wire Harness

| Code | Joining Wire Harness and Wire Harness (Connector Location)        |
|------|-------------------------------------------------------------------|
| EA1  | Engine Room Main Wire and Engine No.2 Wire (Near the Battery)     |
| EB3  | Engine Wire and Differential Wire (Front Differential Upper Side) |
| ED1  | Sensor Wire and Engine Wire (Over the Cylinder Head)              |
| EE1  | Engine Wire and Sensor Wire (Over the Cylinder Head)              |
| EF1  | Cowl Wire and Engine Room Main Wire (Front Right Fender)          |

#### **G ELECTRICAL WIRING ROUTING**

☐ : Location of Connector Joining Wire Harness and Wire Harness

**▽**: Location of Ground Points

| Code | Joining Wire Harness and Wire Harness (Connector Location)        |
|------|-------------------------------------------------------------------|
| EA1  | Engine Room Main Wire and Engine No.2 Wire (Near the Battery)     |
| EB3  | Engine Wire and Differential Wire (Front Differential Upper Side) |
| EF1  | Cowl Wire and Engine Room Main Wire (Front Right Fender)          |