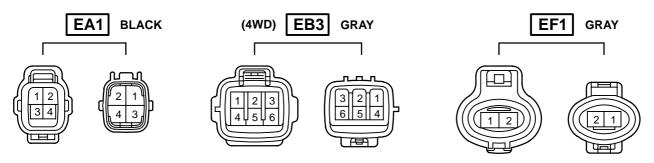

#### **G ELECTRICAL WIRING ROUTING**

☐ : Location of Connector Joining Wire Harness and Wire Harness

| Code | Joining Wire Harness and Wire Harness (Connector Location)        |
|------|-------------------------------------------------------------------|
| EA1  | Engine Room Main Wire and Engine No.2 Wire (Near the Battery)     |
| EB3  | Engine Wire and Differential Wire (Front Differential Upper Side) |
| ED1  | Sensor Wire and Engine Wire (Over the Cylinder Head)              |
| EE1  | Engine Wire and Sensor Wire (Over the Cylinder Head)              |
| EF1  | Cowl Wire and Engine Room Main Wire (Front Right Fender)          |

#### **G ELECTRICAL WIRING ROUTING**

☐ : Location of Connector Joining Wire Harness and Wire Harness

**▽**: Location of Ground Points

| Code | Joining Wire Harness and Wire Harness (Connector Location)        |
|------|-------------------------------------------------------------------|
| EA1  | Engine Room Main Wire and Engine No.2 Wire (Near the Battery)     |
| EB3  | Engine Wire and Differential Wire (Front Differential Upper Side) |
| EF1  | Cowl Wire and Engine Room Main Wire (Front Right Fender)          |