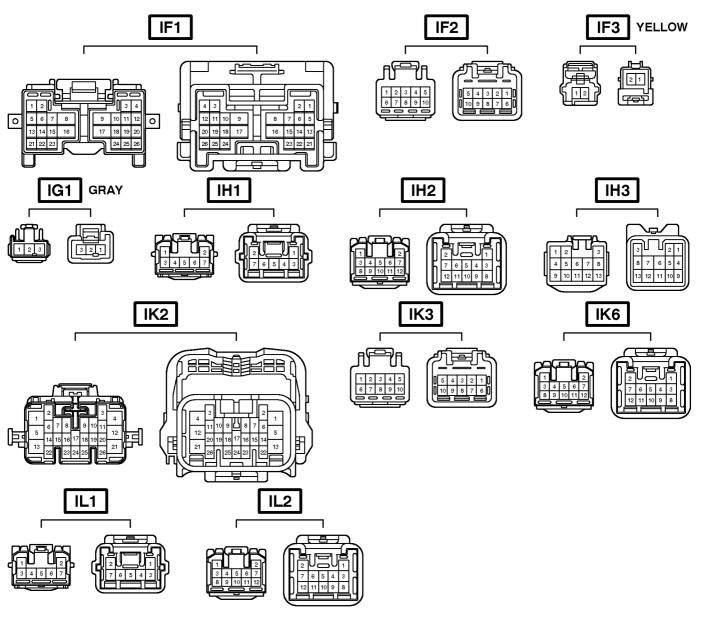

#### **G ELECTRICAL WIRING ROUTING**

☐ : Location of Connector Joining Wire Harness and Wire Harness

| Code | Joining Wire Harness and Wire Harness (Connector Location) |
|------|------------------------------------------------------------|
| IF1  | Engine Room Main Wire and Cowl Wire (Left Kick Panel)      |
| IF2  |                                                            |
| IF3  |                                                            |
| IG1  | Cowl Wire and Roof Wire (Left Kick Panel)                  |
| IH1  | Front Door LH Wire and Cowl Wire (Left Kick Panel)         |
| IH2  |                                                            |
| IH3  |                                                            |
| IK2  |                                                            |
| IK3  | Engine Wire and Cowl Wire (Above the Glove Box)            |
| IK6  |                                                            |
| IL1  | Front Door RH Wire and Cowl Wire (Right Kick Panel)        |
| IL2  |                                                            |