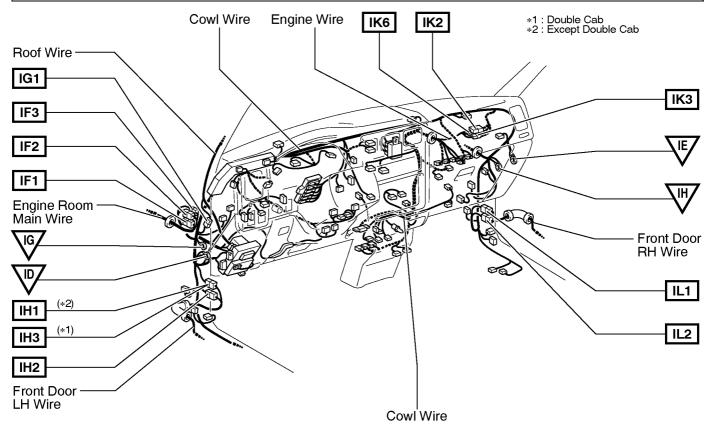

#### **G ELECTRICAL WIRING ROUTING**

☐ : Location of Connector Joining Wire Harness and Wire Harness

| Code | Joining Wire Harness and Wire Harness (Connector Location) |
|------|------------------------------------------------------------|
| IF1  | Engine Room Main Wire and Cowl Wire (Left Kick Panel)      |
| IF2  |                                                            |
| IF3  |                                                            |
| IG1  | Cowl Wire and Roof Wire (Left Kick Panel)                  |
| IH1  | Front Door LH Wire and Cowl Wire (Left Kick Panel)         |
| IH2  |                                                            |
| IH3  |                                                            |
| IK2  |                                                            |
| IK3  | Engine Wire and Cowl Wire (Above the Glove Box)            |
| IK6  |                                                            |
| IL1  | Front Door RH Wire and Cowl Wire (Right Kick Panel)        |
| IL2  |                                                            |