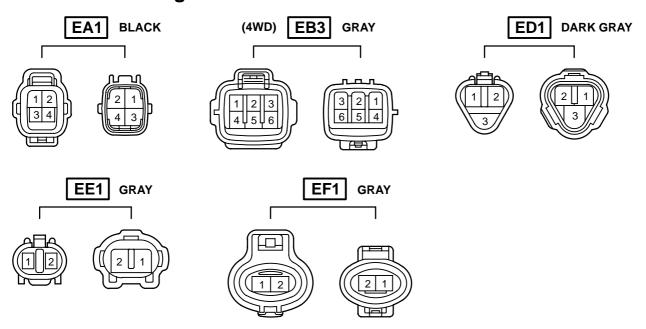

#### **G ELECTRICAL WIRING ROUTING**

☐ : Location of Connector Joining Wire Harness and Wire Harness

| Code | Joining Wire Harness and Wire Harness (Connector Location)        |
|------|-------------------------------------------------------------------|
| EA1  | Engine Room Main Wire and Engine No.2 Wire (Near the Battery)     |
| EB3  | Engine Wire and Differential Wire (Front Differential Upper Side) |
| ED1  | Sensor Wire and Engine Wire (Over the Cylinder Head)              |
| EE1  | Engine Wire and Sensor Wire (Over the Cylinder Head)              |
| EF1  | Cowl Wire and Engine Room Main Wire (Front Right Fender)          |

#### **G ELECTRICAL WIRING ROUTING**

☐ : Location of Connector Joining Wire Harness and Wire Harness

**▽**: Location of Ground Points

| Code | Joining Wire Harness and Wire Harness (Connector Location)        |
|------|-------------------------------------------------------------------|
| EA1  | Engine Room Main Wire and Engine No.2 Wire (Near the Battery)     |
| EB3  | Engine Wire and Differential Wire (Front Differential Upper Side) |
| EF1  | Cowl Wire and Engine Room Main Wire (Front Right Fender)          |