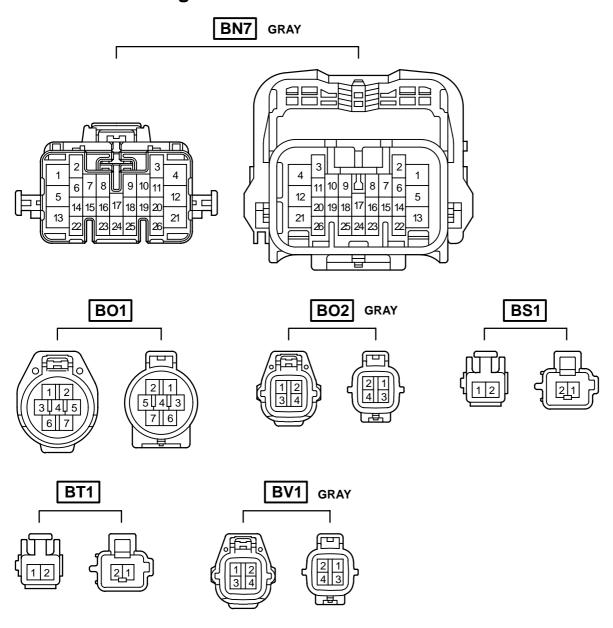

### [Except Double Cab]

| Code | Joining Wire Harness and Wire Harness (Connector Location)         |
|------|--------------------------------------------------------------------|
| BN7  | Frame Wire and Cowl Wire (Under the Driver's Seat)                 |
| BO1  | Frame Wire and Differential No.2 Wire (Rear Side Member LH)        |
| BO2  |                                                                    |
| BS1  | Rear Speaker LH Wire and Cowl Wire (Under the Left Center Pillar)  |
| BT1  | Rear Speaker RH Wire and Cowl Wire (Under the Right Center Pillar) |
| BV1  | Frame Wire and Skid Control Sensor Wire (Rear Side Member LH)      |