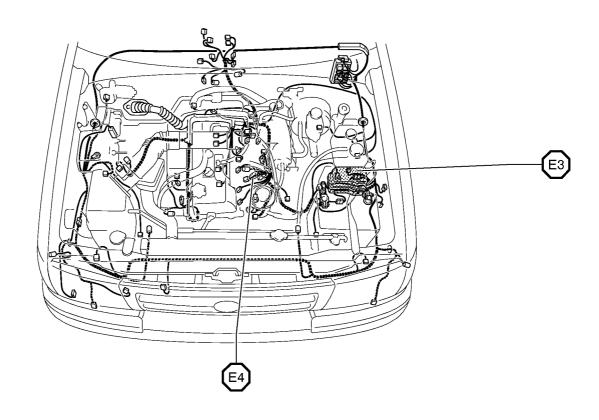

#### **G ELECTRICAL WIRING ROUTING**

☐ : Location of Connector Joining Wire Harness and Wire Harness

| Code | Joining Wire Harness and Wire Harness (Connector Location)        |
|------|-------------------------------------------------------------------|
| EA1  | Engine Room Main Wire and Engine No.2 Wire (Near the Battery)     |
| EB3  | Engine Wire and Differential Wire (Front Differential Upper Side) |
| ED1  | Sensor Wire and Engine Wire (Over the Cylinder Head)              |
| EE1  | Engine Wire and Sensor Wire (Over the Cylinder Head)              |
| EF1  | Cowl Wire and Engine Room Main Wire (Front Right Fender)          |

#### **G ELECTRICAL WIRING ROUTING**

☐ : Location of Connector Joining Wire Harness and Wire Harness

**▽**: Location of Ground Points

| Code | Joining Wire Harness and Wire Harness (Connector Location)        |
|------|-------------------------------------------------------------------|
| EA1  | Engine Room Main Wire and Engine No.2 Wire (Near the Battery)     |
| EB3  | Engine Wire and Differential Wire (Front Differential Upper Side) |
| EF1  | Cowl Wire and Engine Room Main Wire (Front Right Fender)          |