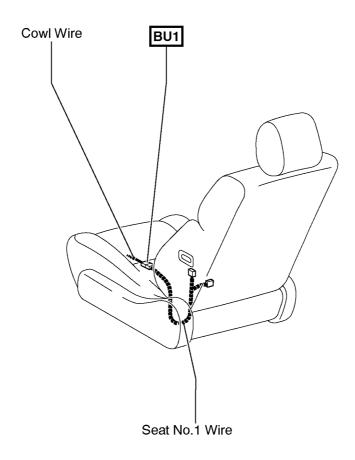

☐ : Location of Connector Joining Wire Harness and Wire Harness

| Code | Joining Wire Harness and Wire Harness (Connector Location) |
|------|------------------------------------------------------------|
| BU1  | Cowl Wire and Seat No.1 Wire (Under the Driver's Seat)     |