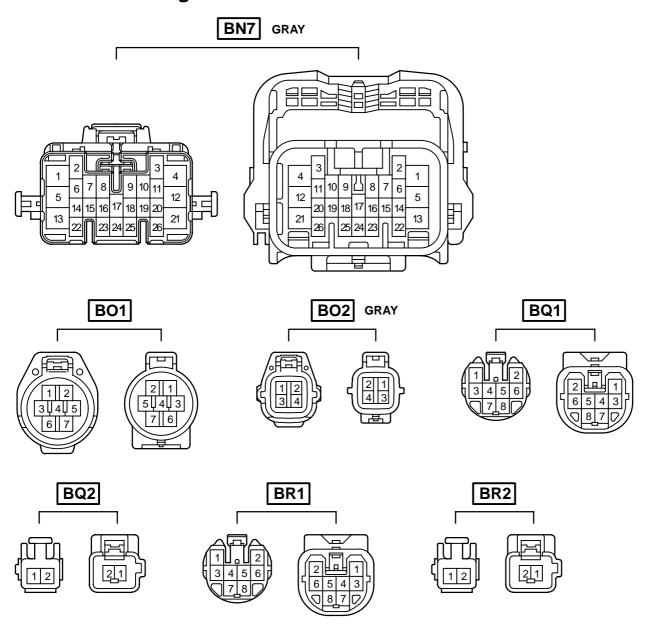

### [Double Cab]

| Code | Joining Wire Harness and Wire Harness (Connector Location)        |
|------|-------------------------------------------------------------------|
| BN7  | Frame Wire and Cowl Wire (Under the Driver's Seat)                |
| BO1  | Frame Wire and Differential No.2 Wire (Rear Side Member LH)       |
| BO2  |                                                                   |
| BQ1  | Rear Door No.2 Wire and Cowl Wire (Under the Left Center Pillar)  |
| BQ2  |                                                                   |
| BR1  | Rear Door No.1 Wire and Cowl Wire (Under the Right Center Pillar) |
| BR2  |                                                                   |