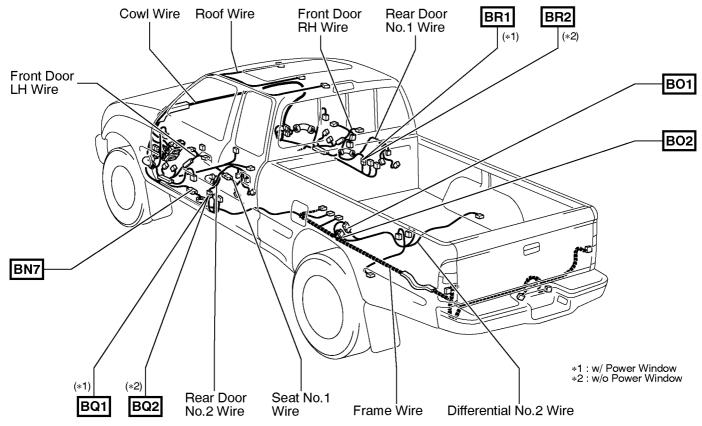

### [Double Cab]

| Code | Joining Wire Harness and Wire Harness (Connector Location)        |
|------|-------------------------------------------------------------------|
| BN7  | Frame Wire and Cowl Wire (Under the Driver's Seat)                |
| BO1  | Frame Wire and Differential No.2 Wire (Rear Side Member LH)       |
| BO2  |                                                                   |
| BQ1  | Rear Door No.2 Wire and Cowl Wire (Under the Left Center Pillar)  |
| BQ2  |                                                                   |
| BR1  | Rear Door No.1 Wire and Cowl Wire (Under the Right Center Pillar) |
| BR2  |                                                                   |

### [Except Double Cab]

| Code | Joining Wire Harness and Wire Harness (Connector Location)         |
|------|--------------------------------------------------------------------|
| BN7  | Frame Wire and Cowl Wire (Under the Driver's Seat)                 |
| BO1  | Frame Wire and Differential No.2 Wire (Rear Side Member LH)        |
| BO2  |                                                                    |
| BS1  | Rear Speaker LH Wire and Cowl Wire (Under the Left Center Pillar)  |
| BT1  | Rear Speaker RH Wire and Cowl Wire (Under the Right Center Pillar) |
| BV1  | Frame Wire and Skid Control Sensor Wire (Rear Side Member LH)      |