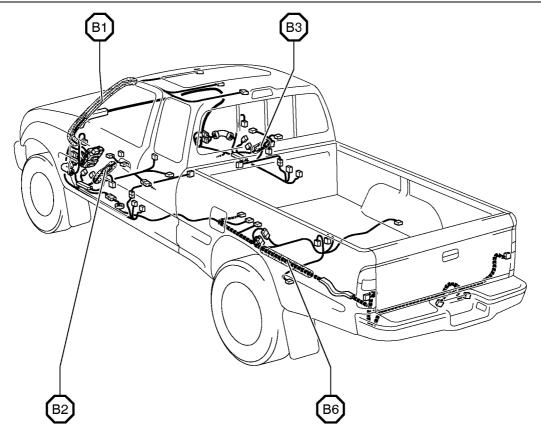

### [Double Cab]

| Code | Joining Wire Harness and Wire Harness (Connector Location)        |
|------|-------------------------------------------------------------------|
| BN7  | Frame Wire and Cowl Wire (Under the Driver's Seat)                |
| BO1  | Frame Wire and Differential No.2 Wire (Rear Side Member LH)       |
| BO2  |                                                                   |
| BQ1  | Rear Door No.2 Wire and Cowl Wire (Under the Left Center Pillar)  |
| BQ2  |                                                                   |
| BR1  | Rear Door No.1 Wire and Cowl Wire (Under the Right Center Pillar) |
| BR2  |                                                                   |

### [Except Double Cab]

| Code | Joining Wire Harness and Wire Harness (Connector Location)         |
|------|--------------------------------------------------------------------|
| BN7  | Frame Wire and Cowl Wire (Under the Driver's Seat)                 |
| BO1  | Frame Wire and Differential No.2 Wire (Rear Side Member LH)        |
| BO2  |                                                                    |
| BS1  | Rear Speaker LH Wire and Cowl Wire (Under the Left Center Pillar)  |
| BT1  | Rear Speaker RH Wire and Cowl Wire (Under the Right Center Pillar) |
| BV1  | Frame Wire and Skid Control Sensor Wire (Rear Side Member LH)      |