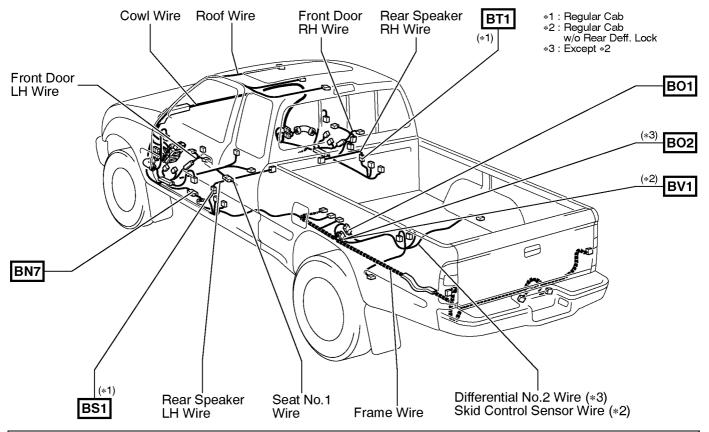

### [Except Double Cab]

| Code | Joining Wire Harness and Wire Harness (Connector Location)         |
|------|--------------------------------------------------------------------|
| BN7  | Frame Wire and Cowl Wire (Under the Driver's Seat)                 |
| BO1  | Frame Wire and Differential No.2 Wire (Rear Side Member LH)        |
| BO2  |                                                                    |
| BS1  | Rear Speaker LH Wire and Cowl Wire (Under the Left Center Pillar)  |
| BT1  | Rear Speaker RH Wire and Cowl Wire (Under the Right Center Pillar) |
| BV1  | Frame Wire and Skid Control Sensor Wire (Rear Side Member LH)      |

☐ : Location of Connector Joining Wire Harness and Wire Harness

| Code | Joining Wire Harness and Wire Harness (Connector Location) |
|------|------------------------------------------------------------|
| BU1  | Cowl Wire and Seat No.1 Wire (Under the Driver's Seat)     |