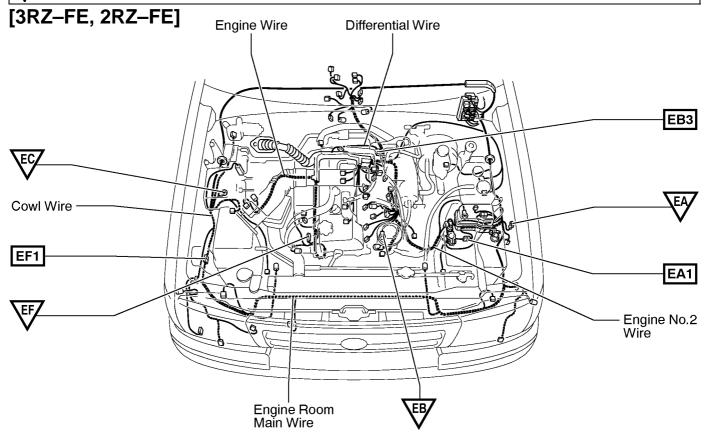

#### **G ELECTRICAL WIRING ROUTING**

☐ : Location of Connector Joining Wire Harness and Wire Harness

**▽**: Location of Ground Points

| Code | Joining Wire Harness and Wire Harness (Connector Location)        |
|------|-------------------------------------------------------------------|
| EA1  | Engine Room Main Wire and Engine No.2 Wire (Near the Battery)     |
| EB3  | Engine Wire and Differential Wire (Front Differential Upper Side) |
| EF1  | Cowl Wire and Engine Room Main Wire (Front Right Fender)          |