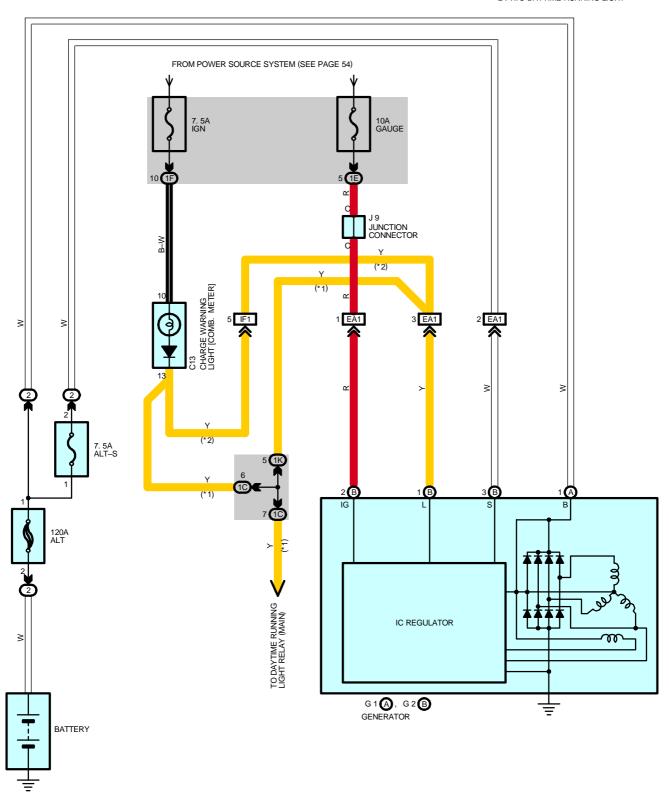

\* 1 : W/ DAYTIME RUNNING LIGHT \* 2 : W/O DAYTIME RUNNING LIGHT

#### G2 (B) GENERATOR

(B) 3–GROUND : 13.9–15.1 volts with engine running at 2000 rpm and 25  $^{\circ}\text{C}$  (77  $^{\circ}\text{F})$ 

13.5–14.3 volts with engine running at 2000 rpm and 115 °C (239 °F)

(B) 1-GROUND: 0-4 volts with ignition SW at ON position and engine not running

## : PARTS LOCATION

| Code |    | See Page            | Code |   | See Page            | Code | See Page            |
|------|----|---------------------|------|---|---------------------|------|---------------------|
| C    | 13 | 34                  | C2   | R | 30 (5VZ-FE)         | J9   | 33 (3RZ-FE, 2RZ-FE) |
| G1   | Α  | 30 (5VZ-FE)         | G2   |   | 32 (3RZ-FE, 2RZ-FE) |      |                     |
|      |    | 32 (3RZ-FE, 2RZ-FE) | J9   |   | 31 (5VZ-FE)         |      |                     |

#### : RELAY BLOCKS

| I | Code | See Page | See Page Relay Blocks (Relay Block Location) |  |
|---|------|----------|----------------------------------------------|--|
| Ī | 2    | 21       | R/B No.2 (Engine Compartment Left)           |  |

# : JUNCTION BLOCK AND WIRE HARNESS CONNECTOR

| Code | See Page | Junction Block and Wire Harness (Connector Location)    |
|------|----------|---------------------------------------------------------|
| 1C   | 23       | Cowl Wire and J/B No.1 (Lower Finish Panel)             |
| 1E   | 23       | Engine Room Main Wire and J/B No.1 (Lower Finish Panel) |
| 1F   | 23       | Cowl Wire and J/B No.1 (Lower Finish Panel)             |
| 1K   | 23       | Engine Room Main Wire and J/B No.1 (Lower Finish Panel) |

#### : CONNECTOR JOINING WIRE HARNESS AND WIRE HARNESS

| Code | See Page           | Joining Wire Harness and Wire Harness (Connector Location)     |
|------|--------------------|----------------------------------------------------------------|
| EA1  | 40 (5VZ-FE)        | Engine Room Main Wire and Engine No.2 Wire (Near the Battery)  |
|      | 42 (3RZ–FE,2RZ–FE) | Linging Room Main Wile and Engine No.2 Wile (Near the Battery) |
| IF1  | 44                 | Engine Room Main Wire and Cowl Wire (Left Kick Panel)          |