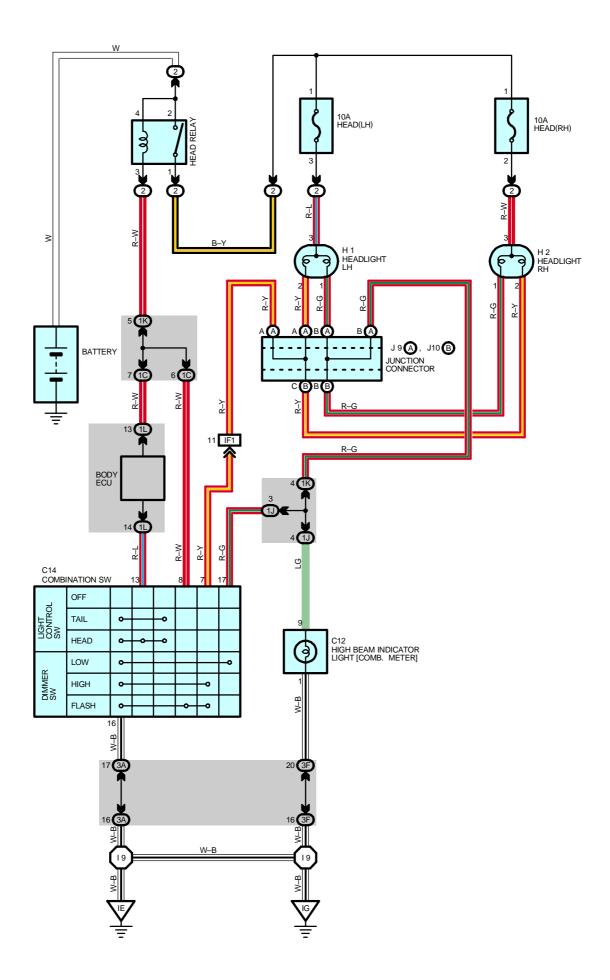

#### **HEAD RELAY**

2-1 : Closed with light control SW at **HEAD** position or dimmer SW at **FLASH** position

## : PARTS LOCATION

| Code | See Page            | Co | de | See Page            | Co  | de | See Page            |
|------|---------------------|----|----|---------------------|-----|----|---------------------|
| C12  | 34                  | H2 |    | 30 (5VZ-FE)         | J10 | B  | 31 (5VZ-FE)         |
| C14  | 34                  |    |    | 32 (3RZ-FE, 2RZ-FE) |     |    | 33 (3RZ-FE, 2RZ-FE) |
| 114  | 30 (5VZ-FE)         | J9 | Α  | 31 (5VZ-FE)         |     |    |                     |
| H1   | 32 (3RZ-FE, 2RZ-FE) | 39 |    | 33 (3RZ-FE, 2RZ-FE) |     |    |                     |

## : RELAY BLOCKS

| Code | See Page | Relay Blocks (Relay Block Location) |  |
|------|----------|-------------------------------------|--|
| 2    | 21       | R/B No.2 (Engine Compartment Left)  |  |

#### : JUNCTION BLOCK AND WIRE HARNESS CONNECTOR

| Code | See Page         | Junction Block and Wire Harness (Connector Location)        |  |  |
|------|------------------|-------------------------------------------------------------|--|--|
| 1C   | 00               | Coul Wire and I/D No. 1 (Laurer Finish Danel)               |  |  |
| 1J   | 23               | Cowl Wire and J/B No.1 (Lower Finish Panel)                 |  |  |
| 1K   | 23               | Engine Room Main Wire and J/B No.1 (Lower Finish Panel)     |  |  |
| 1L   | 22               | Cowl Wire and J/B No.1 (Lower Finish Panel)                 |  |  |
| 3A   | 24               | Coult Wire and I/D No. 2 (Pakind the Instrument Penal Left) |  |  |
| 3F   | 3F <sup>24</sup> | Cowl Wire and J/B No.3 (Behind the Instrument Panel Left)   |  |  |

## : CONNECTOR JOINING WIRE HARNESS AND WIRE HARNESS

| Code | See Page | Joining Wire Harness and Wire Harness (Connector Location) |
|------|----------|------------------------------------------------------------|
| IF1  | 44       | Engine Room Main Wire and Cowl Wire (Left Kick Panel)      |

# : GROUND POINTS

| Code | See Page | Ground Points Location                     |  |
|------|----------|--------------------------------------------|--|
| IE   | 44       | Around the Right Edge of the Reinforcement |  |
| IG   | 44       | Around the Left Edge of the Reinforcement  |  |

## : SPLICE POINTS

| Code |    |           | Code | See Page | Wire Harness with Splice Points |
|------|----|-----------|------|----------|---------------------------------|
| 19   | 44 | Cowl Wire |      |          |                                 |