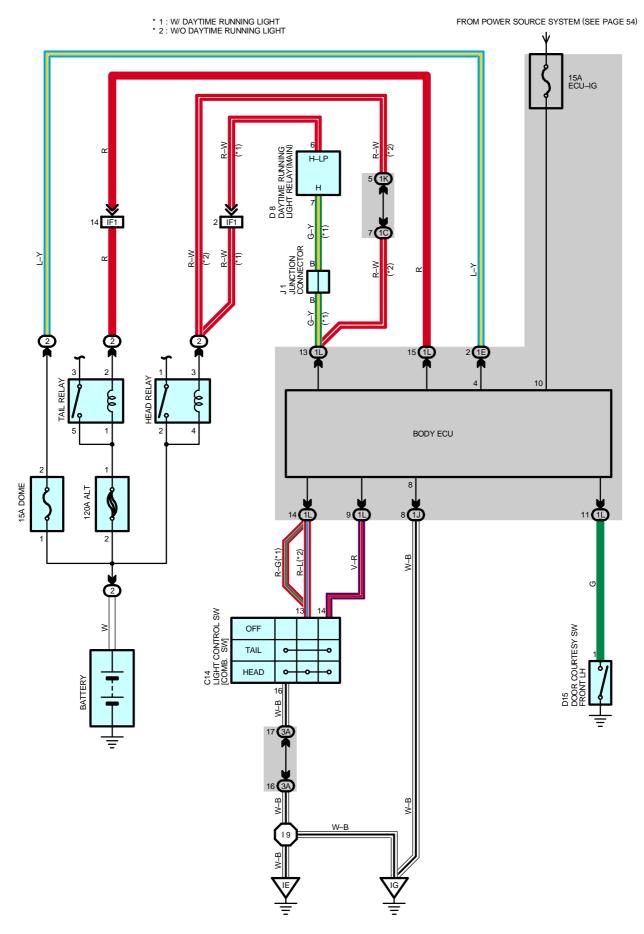

#### **SYSTEM OUTLINE**

The light auto turn off system automatically turns the taillight or headlight off according to the door open or close on the driver's side, and prevent failing to turn off the lights.

If the ignition switch is turned to OFF from ON with the headlight or taillight is on, the signal is input in the body ECU. If the driver's seat door is opened at that time, the signal from the door courtesy SW front LH is sent to the body ECU. The signal turns the headlight or taillight off by the body ECU.

#### **BODY ECU**

10-GROUND : Approx. 12 volts with ignition SW at ON or ST position

4–GROUND : Always approx. **12** volts 8–GROUND : Always continuity

## : PARTS LOCATION

| Code | See Page | Code | See Page | Code | See Page |
|------|----------|------|----------|------|----------|
| C14  | 34       | D15  | 34       |      |          |
| D8   | 34       | J1   | 35       |      |          |

#### ) : RELAY BLOCKS

| Code | See Page | Relay Blocks (Relay Block Location) |
|------|----------|-------------------------------------|
| 2    | 21       | R/B No.2 (Engine Compartment Left)  |

## : JUNCTION BLOCK AND WIRE HARNESS CONNECTOR

| Code | See Page | Junction Block and Wire Harness (Connector Location)      |  |
|------|----------|-----------------------------------------------------------|--|
| 1C   | 23       | Cowl Wire and J/B No.1 (Lower Finish Panel)               |  |
| 1E   | 23       | Engine Room Main Wire and J/B No.1 (Lower Finish Panel)   |  |
| 1J   | 23       | Cowl Wire and J/B No.1 (Lower Finish Panel)               |  |
| 1K   | 23       | Engine Room Main Wire and J/B No.1 (Lower Finish Panel)   |  |
| 1L   | 22       | Cowl Wire and J/B No.1 (Lower Finish Panel)               |  |
| 3A   | 24       | Cowl Wire and J/B No.3 (Behind the Instrument Panel Left) |  |

## : CONNECTOR JOINING WIRE HARNESS AND WIRE HARNESS

| Code See Page Joining Wire Harness and Wire Harness (Connector Location) |    | Joining Wire Harness and Wire Harness (Connector Location) |
|--------------------------------------------------------------------------|----|------------------------------------------------------------|
| IF1                                                                      | 44 | Engine Room Main Wire and Cowl Wire (Left Kick Panel)      |

# : GROUND POINTS

| Code See Page Ground Points Location |    | Ground Points Location                     |
|--------------------------------------|----|--------------------------------------------|
| IE                                   | 44 | Around the Right Edge of the Reinforcement |
| IG                                   | 44 | Around the Left Edge of the Reinforcement  |

## : SPLICE POINTS

| <del>-</del> |      |          |                                 |      |          |                                 |
|--------------|------|----------|---------------------------------|------|----------|---------------------------------|
| (            | Code | See Page | Wire Harness with Splice Points | Code | See Page | Wire Harness with Splice Points |
|              | 19   | 44       | Cowl Wire                       |      |          |                                 |