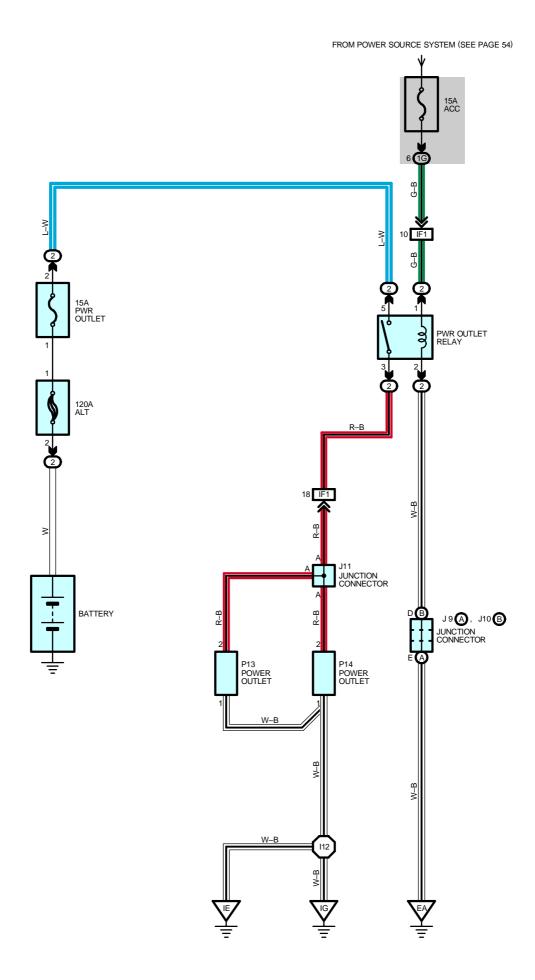

### SERVICE HINTS

#### P13, P14 POWER OUTLET

2–GROUND : Approx. 12 volts with the ignition SW at ACC or ON position

1-GROUND : Always continuity

### : PARTS LOCATION

| Code       |   | See Page            | Code |   | See Page            | Code | See Page |
|------------|---|---------------------|------|---|---------------------|------|----------|
| <b>J</b> 9 | Α | 31 (5VZ-FE)         | J10  | В | 33 (3RZ-FE, 2RZ-FE) | P14  | 35       |
|            |   | 33 (3RZ-FE, 2RZ-FE) | J11  |   | 35                  |      |          |
| J10        | В | 31 (5VZ-FE)         | P13  |   | 35                  |      |          |

## : RELAY BLOCKS

| Code | See Page | Relay Blocks (Relay Block Location) |  |
|------|----------|-------------------------------------|--|
| 2    | 21       | R/B No.2 (Engine Compartment Left)  |  |

# : JUNCTION BLOCK AND WIRE HARNESS CONNECTOR

| Code | See Page | Junction Block and Wire Harness (Connector Location) |
|------|----------|------------------------------------------------------|
| 1G   | 23       | Cowl Wire and J/B No.1 (Lower Finish Panel)          |

### : CONNECTOR JOINING WIRE HARNESS AND WIRE HARNESS

| Code | See Page | Joining Wire Harness and Wire Harness (Connector Location) |
|------|----------|------------------------------------------------------------|
| IF1  | 44       | Engine Room Main Wire and Cowl Wire (Left Kick Panel)      |

### : GROUND POINTS

| Code | See Page            | Ground Points Location                     |  |  |  |
|------|---------------------|--------------------------------------------|--|--|--|
| EA   | 40 (5VZ-FE)         | Front Lat Conder                           |  |  |  |
| EA   | 42 (3RZ–FE, 2RZ–FE) | Front Left Fender                          |  |  |  |
| IE   | 44                  | Around the Right Edge of the Reinforcement |  |  |  |
| IG   | 44                  | Around the Left Edge of the Reinforcement  |  |  |  |

## : SPLICE POINTS

| Code | See Page Wire Harness with Splice Points |           | Code | See Page | Wire Harness with Splice Points |
|------|------------------------------------------|-----------|------|----------|---------------------------------|
| l12  | 44                                       | Cowl Wire |      |          |                                 |