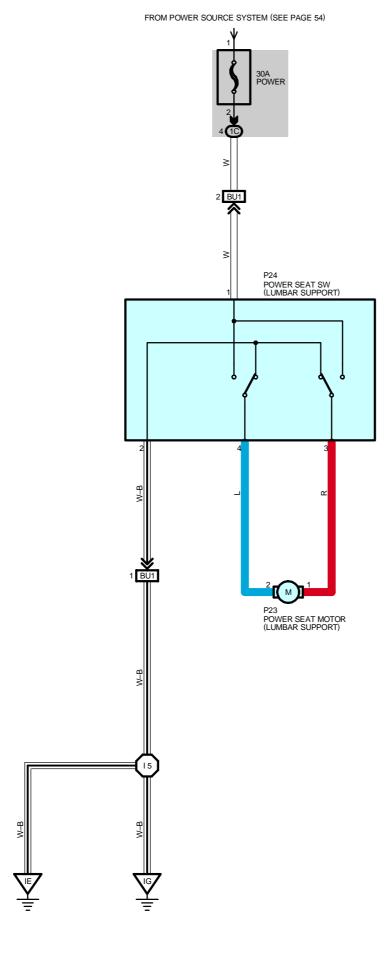

### P24 POWER SEAT SW (LUMBAR SUPPORT)

1–GROUND : Always approx. **12** volts 2–GROUND : Always continuity

## : PARTS LOCATION

| Ì | Code | See Page | Code | See Page | Code | See Page |
|---|------|----------|------|----------|------|----------|
| 1 | P23  | 38       | P24  | 38       |      |          |

# : JUNCTION BLOCK AND WIRE HARNESS CONNECTOR

| Code | See Page                                    | Junction Block and Wire Harness (Connector Location) |
|------|---------------------------------------------|------------------------------------------------------|
| 1C   | Cowl Wire and J/B No.1 (Lower Finish Panel) |                                                      |

## : CONNECTOR JOINING WIRE HARNESS AND WIRE HARNESS

| ĺ | Code See Page Joining Wire Harness and Wire Harness (Co |    | Joining Wire Harness and Wire Harness (Connector Location) |
|---|---------------------------------------------------------|----|------------------------------------------------------------|
| I | BU1                                                     | 50 | Cowl Wire and Seat No.1 Wire (Under the Driver's Seat)     |

# : GROUND POINTS

| Code                                             | See Page | Ground Points Location                     |
|--------------------------------------------------|----------|--------------------------------------------|
| IE 44 Around the Right Edge of the Reinforcement |          | Around the Right Edge of the Reinforcement |
| IG                                               | 44       | Around the Left Edge of the Reinforcement  |

#### : SPLICE POINTS

| Code | See Page | Wire Harness with Splice Points | Code | See Page | Wire Harness with Splice Points |
|------|----------|---------------------------------|------|----------|---------------------------------|
| 15   | 44       | Cowl Wire                       |      |          |                                 |